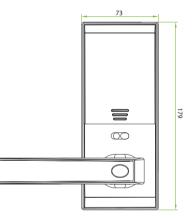

## Specifications

| Material          | Zinc Alloy                                                  |
|-------------------|-------------------------------------------------------------|
| Mortise Type      | German mortise                                              |
| Door Thickness    | 30-54 mm (standard)                                         |
| User Capacity     | 100                                                         |
| Password capacity | 100                                                         |
| Card capacity     | 100                                                         |
| Wireless Module   | BLE4.0                                                      |
| Power Supply      | 4×AA Alkaline battery (NOT supplied)                        |
| Dimensions        | Front - 73(W)×179(L)×37(D)mm<br>Back - 73(W)×179(L)×27(D)mm |

## Dimensions