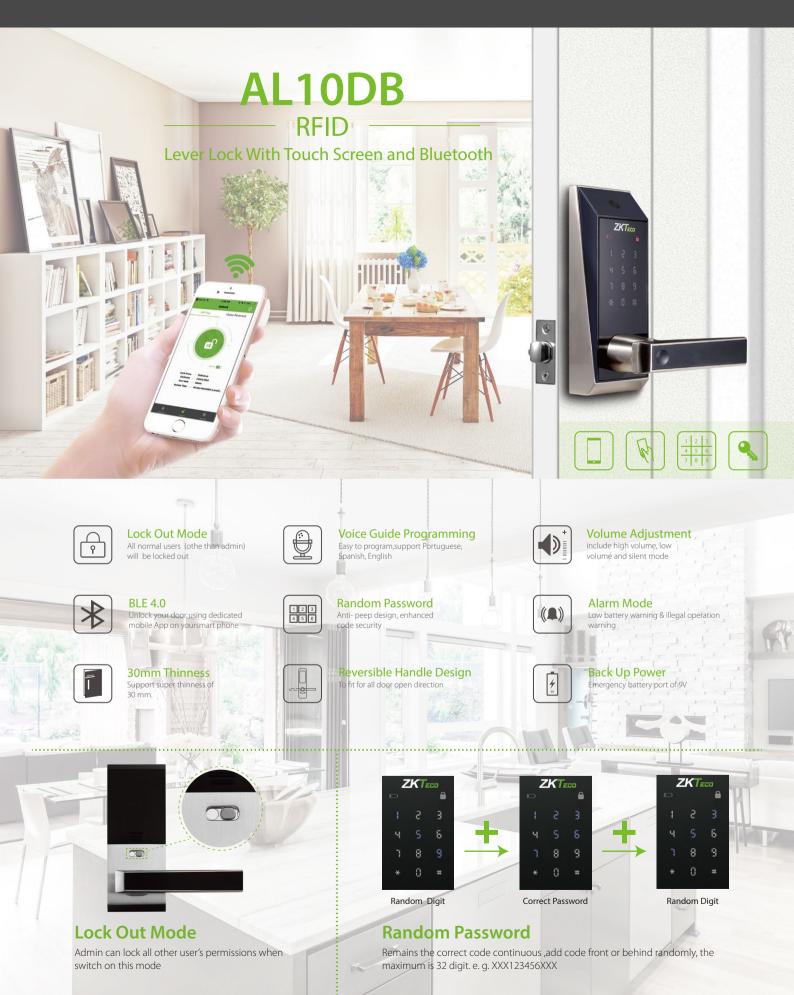

## Specifications

| Material          | Zinc Alloy                                                  |
|-------------------|-------------------------------------------------------------|
| Mortise Type      | German mortise                                              |
| Door Thickness    | 30-54 mm (standard)                                         |
| User Capacity     | 100                                                         |
| Password capacity | 100                                                         |
| Card capacity     | 100                                                         |
| Wireless Module   | BLE4.0                                                      |
| Power Supply      | 4×AA Alkaline battery (NOT supplied)                        |
| Dimensions        | Front - 73(W)×179(L)×37(D)mm<br>Back - 73(W)×179(L)×27(D)mm |