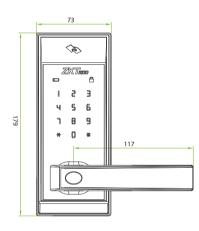

## Specifications

| Material          | Zinc Alloy                                                  |
|-------------------|-------------------------------------------------------------|
| Mortise Type      | German mortise                                              |
| Door Thickness    | 30-54 mm (standard)                                         |
| User Capacity     | 100                                                         |
| Password capacity | 100                                                         |
| Card capacity     | 100                                                         |
| Wireless Module   | BLE4.0                                                      |
| Power Supply      | 4×AA Alkaline battery (NOT supplied)                        |
| Dimensions        | Front - 73(W)×179(L)×37(D)mm<br>Back - 73(W)×179(L)×27(D)mm |

## Dimensions