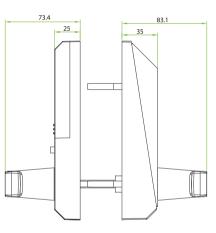

## Specifications

| Material          | Zinc Alloy                                                  |
|-------------------|-------------------------------------------------------------|
| Mortise Type      | German mortise                                              |
| Door Thickness    | 30-54 mm (standard)                                         |
| User Capacity     | 100                                                         |
| Password capacity | 100                                                         |
| Card capacity     | 100                                                         |
| Wireless Module   | BLE4.0                                                      |
| Power Supply      | 4×AA Alkaline battery (NOT supplied)                        |
| Dimensions        | Front - 73(W)×179(L)×37(D)mm<br>Back - 73(W)×179(L)×27(D)mm |

## Dimensions