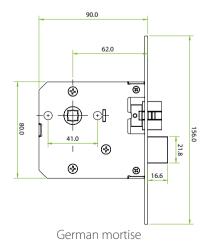

## Specifications

| Material          | Zinc Alloy                                                  |
|-------------------|-------------------------------------------------------------|
| Mortise Type      | German mortise                                              |
| Door Thickness    | 30-54 mm (standard)                                         |
| User Capacity     | 100                                                         |
| Password capacity | 100                                                         |
| Card capacity     | 100                                                         |
| Wireless Module   | BLE4.0                                                      |
| Power Supply      | 4×AA Alkaline battery (NOT supplied)                        |
| Dimensions        | Front - 73(W)×179(L)×37(D)mm<br>Back - 73(W)×179(L)×27(D)mm |

## Dimensions