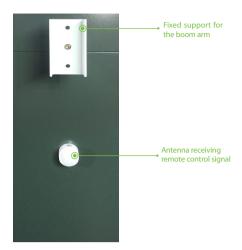

|
| Boom Material                | Aluminum and wood                                          |                            |                       |
| Motor MCBF                   | 1 million times                                            |                            |                       |
| Boom Information             |                                                            |                            |                       |
| Boom Type                    | Telescopic boom                                            | Straight boom with LED     | Folding boom          |
| Boom Length                  | 4.5m(packaging length 2.8m),<br>6m (packaging length 3.6m) | Max 4.5m                   | Max 4m                |

3s(max 4.5m), 6s(max 6m)

## **Product Details**













# **Safety protection**



## **Dimensions (mm)**





Left fixed: The cabinet on the left

Right fixed: The cabinet on the right



V2.0 12/05/2024