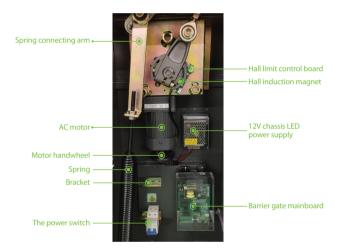

|
| Boom Material                | Aluminum and wood                                          |                            |                       |
| Motor MCBF                   | 1 million times                                            |                            |                       |
| Boom Information             |                                                            |                            |                       |
| Boom Type                    | Telescopic boom                                            | Straight boom with LED     | Folding boom          |
| Boom Length                  | 4.5m(packaging length 2.8m),<br>6m (packaging length 3.6m) | Max 4.5m                   | Max 4m                |

3s(max 4.5m), 6s(max 6m)

## **Product Details**













# **Safety protection**



## **Dimensions (mm)**





Left fixed: The cabinet on the left

Right fixed: The cabinet on the right



V2.0 12/05/2024