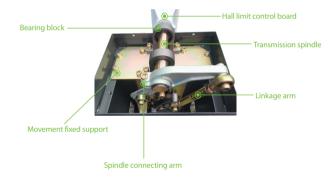

|
| Boom Material                | Aluminum and wood                                          |                            |                       |
| Motor MCBF                   | 1 million times                                            |                            |                       |
| Boom Information             |                                                            |                            |                       |
| Boom Type                    | Telescopic boom                                            | Straight boom with LED     | Folding boom          |
| Boom Length                  | 4.5m(packaging length 2.8m),<br>6m (packaging length 3.6m) | Max 4.5m                   | Max 4m                |

3s(max 4.5m), 6s(max 6m)

## **Product Details**













# **Safety protection**



## **Dimensions (mm)**





Left fixed: The cabinet on the left

Right fixed: The cabinet on the right



V2.0 12/05/2024