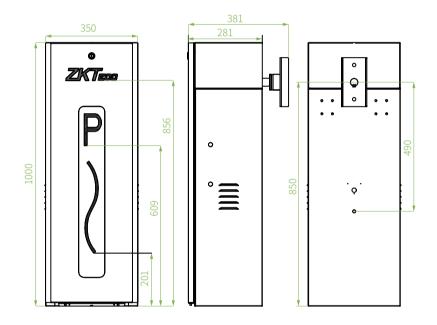

### **Specifications**

Opening / Closing Time

| Gate Opening / Closing Time  | 3s (max. 4.5m), 6s (max. 6m)                               | Working Temperature Range  | -25°C ~ +75°C         |
|------------------------------|------------------------------------------------------------|----------------------------|-----------------------|
| Supply Voltage               | AC110V/220V, 50/60Hz                                       | Working Humidity Range     | ≤90%                  |
| Power Consumption            | 100W (max. 120W)                                           | Housing Dimensions (D*W*H) | 350 * 281 * 1000 (mm) |
| Remote Controlling Distance  | ≤30m                                                       | Packing Dimensions (D*W*H) | 420 * 405 * 1100 (mm) |
| Remote Controlling Frequency | 430MHz                                                     | Net Weight                 | 45kg                  |
| Cabinet Material             | Cold rolled steel                                          | Gross Weight               | 47kg                  |
| Boom Material                | Aluminum and wood                                          |                            |                       |
| Motor MCBF                   | 1 million times                                            |                            |                       |
| Boom Information             |                                                            |                            |                       |
| Boom Type                    | Telescopic boom                                            | Straight boom with LED     | Folding boom          |
| Boom Length                  | 4.5m(packaging length 2.8m),<br>6m (packaging length 3.6m) | Max 4.5m                   | Max 4m                |

## **Dimensions (mm)**

Left fixed: The cabinet on the left

Right fixed: The cabinet on the right

V2.0 12/05/2024