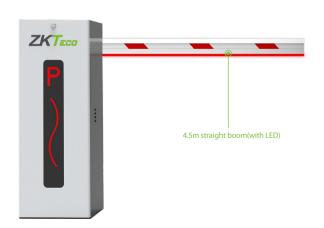

### **Specifications**

Opening / Closing Time

| Gate Opening / Closing Time  | 3s (max. 4.5m), 6s (max. 6m)                               | Working Temperature Range  | -25°C ~ +75°C         |
|------------------------------|------------------------------------------------------------|----------------------------|-----------------------|
| Supply Voltage               | AC110V/220V, 50/60Hz                                       | Working Humidity Range     | ≤90%                  |
| Power Consumption            | 100W (max. 120W)                                           | Housing Dimensions (D*W*H) | 350 * 281 * 1000 (mm) |
| Remote Controlling Distance  | ≤30m                                                       | Packing Dimensions (D*W*H) | 420 * 405 * 1100 (mm) |
| Remote Controlling Frequency | 430MHz                                                     | Net Weight                 | 45kg                  |
| Cabinet Material             | Cold rolled steel                                          | Gross Weight               | 47kg                  |
| Boom Material                | Aluminum and wood                                          |                            |                       |
| Motor MCBF                   | 1 million times                                            |                            |                       |
| Boom Information             |                                                            |                            |                       |
| Boom Type                    | Telescopic boom                                            | Straight boom with LED     | Folding boom          |
| Boom Length                  | 4.5m(packaging length 2.8m),<br>6m (packaging length 3.6m) | Max 4.5m                   | Max 4m                |