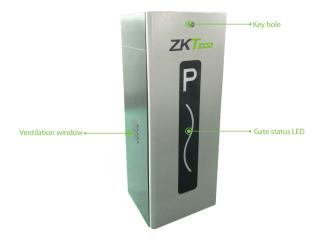

|
| Boom Material                | Aluminum and wood                                          |                            |                       |
| Motor MCBF                   | 1 million times                                            |                            |                       |
| Boom Information             |                                                            |                            |                       |
| Boom Type                    | Telescopic boom                                            | Straight boom with LED     | Folding boom          |
| Boom Length                  | 4.5m(packaging length 2.8m),<br>6m (packaging length 3.6m) | Max 4.5m                   | Max 4m                |

3s(max 4.5m), 6s(max 6m)

## **Product Details**













# **Safety protection**



## **Dimensions (mm)**





Left fixed: The cabinet on the left

Right fixed: The cabinet on the right



V2.0 12/05/2024