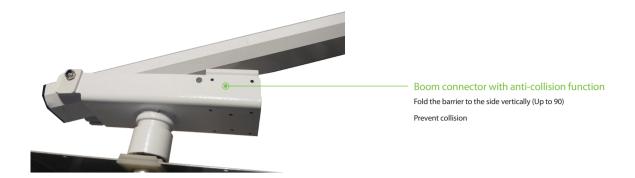

| Aluminum and wood                                          |                            |                       |
| Motor MCBF                   | 1 million times                                            |                            |                       |
| Boom Information             |                                                            |                            |                       |
| Boom Type                    | Telescopic boom                                            | Straight boom with LED     | Folding boom          |
| Boom Length                  | 4.5m(packaging length 2.8m),<br>6m (packaging length 3.6m) | Max 4.5m                   | Max 4m                |

3s(max 4.5m), 6s(max 6m)

## **Product Details**













# **Safety protection**



## **Dimensions (mm)**





Left fixed: The cabinet on the left

Right fixed: The cabinet on the right



V2.0 12/05/2024