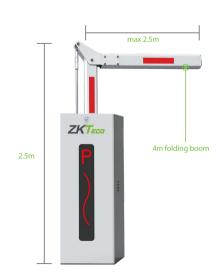

### **Specifications**

Opening / Closing Time

| Gate Opening / Closing Time  | 3s (max. 4.5m), 6s (max. 6m)                               | Working Temperature Range  | -25°C ~ +75°C         |
|------------------------------|------------------------------------------------------------|----------------------------|-----------------------|
| Supply Voltage               | AC110V/220V, 50/60Hz                                       | Working Humidity Range     | ≤90%                  |
| Power Consumption            | 100W (max. 120W)                                           | Housing Dimensions (D*W*H) | 350 * 281 * 1000 (mm) |
| Remote Controlling Distance  | ≤30m                                                       | Packing Dimensions (D*W*H) | 420 * 405 * 1100 (mm) |
| Remote Controlling Frequency | 430MHz                                                     | Net Weight                 | 45kg                  |
| Cabinet Material             | Cold rolled steel                                          | Gross Weight               | 47kg                  |
| Boom Material                | Aluminum and wood                                          |                            |                       |
| Motor MCBF                   | 1 million times                                            |                            |                       |
| Boom Information             |                                                            |                            |                       |
| Boom Type                    | Telescopic boom                                            | Straight boom with LED     | Folding boom          |
| Boom Length                  | 4.5m(packaging length 2.8m),<br>6m (packaging length 3.6m) | Max 4.5m                   | Max 4m                |