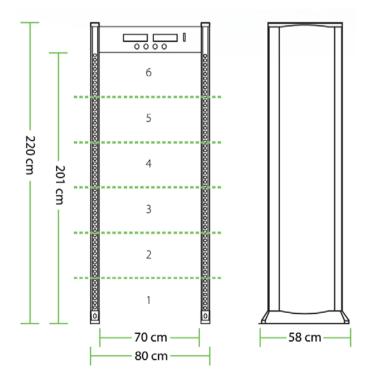

# Specification

| Power supply                  | AC100 V-240 V               |
|-------------------------------|-----------------------------|
| Working temperature           | -20°C~+50°C                 |
| Working frequency             | 4KHz—8KHz                   |
| Standard external size        | 2200mm(H)X800mm(W)X580mm(D) |
| Standard internal size        | 2010mm(H)X700mm(W)X500mm(D) |
| Package size for door panels  | 2260*650*260mm *1ctn        |
| Package size for control unit | 780*390*250 mm*1ctn         |
| Gross weight                  | 70kg                        |

### **Dimensions**