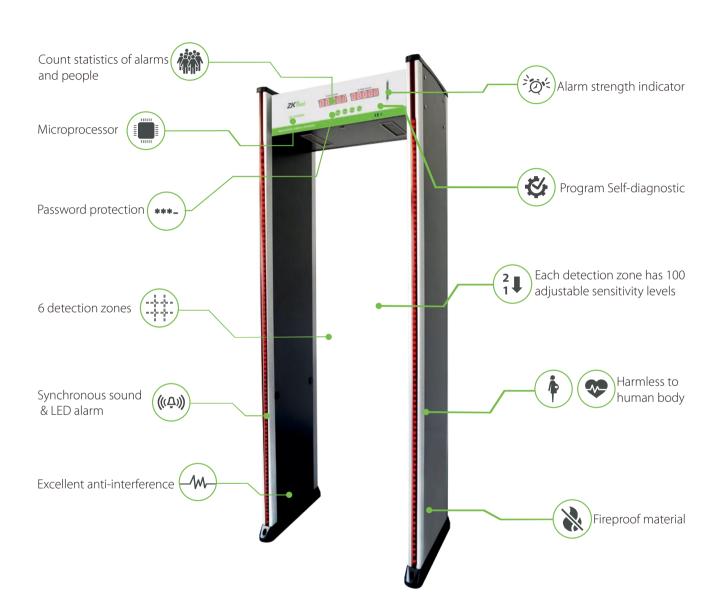

#### **Applications**

- •6 detection zones
- •100 sensitivity levels
- •LED display
- •Counter for alarm and people
- •Synchronous sound & LED alarm

# Specification

| Power supply                  | AC100 V-240 V               |
|-------------------------------|-----------------------------|
| Working temperature           | -20°C~+50°C                 |
| Working frequency             | 4KHz—8KHz                   |
| Standard external size        | 2200mm(H)X800mm(W)X580mm(D) |
| Standard internal size        | 2010mm(H)X700mm(W)X500mm(D) |
| Package size for door panels  | 2260*650*260mm *1ctn        |
| Package size for control unit | 780*390*250 mm*1ctn         |
| Gross weight                  | 70kg                        |