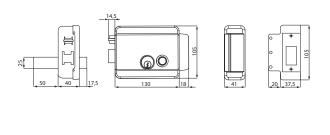

## **Technical Features**

| Height                      | 96 mm      |
|-----------------------------|------------|
| Width                       | 126 mm     |
| Depth                       | 42 mm      |
|                             | 12 VDC/VAC |
| Rated Resistance (Ω)        | 4          |
| DC Current Consumption (mA) | 3000       |