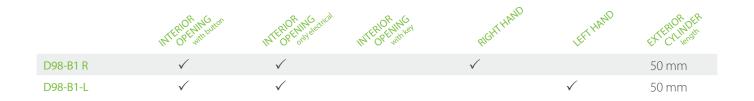

## **D98** Series Latch lock

- Long output cable for easy installation
- Inner cylinder that allows the lock release button
- Manual release option
- Suitable for interior and exterior opening

The D98 stands out for its suitability for both indoor and outdoor opening: to reverse the direction of the lock by pulling the handle and turning 180 degrees. The outer cylinder is adjustable and the inner cylinder allows the locking of the button. There are five keys and a round cylinder. There are left and right variations.