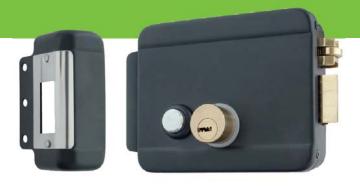

## **D98** Series Latch lock

- Long output cable for easy installation
- Inner cylinder that allows the lock release button
- Manual release option
- Suitable for interior and exterior opening

The D98 stands out for its suitability for both indoor and outdoor opening: to reverse the direction of the lock by pulling the handle and turning 180 degrees. The outer cylinder is adjustable and the inner cylinder allows the locking of the button. There are five keys and a round cylinder. There are left and right variations.