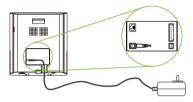

#### Power Connection:

#### **Recommended AC Adapter**

- 1. 12V ± 10%, at least 1500mA.
- 2. To share the power with other devices, use an AC Adapter with higher current ratings.