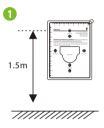

#### With Backplate:

- 1. Attach the mounting template sticker to the wall, and drill holes according to the mounting paper.
- 2. Fix the Backplate on the wall using the wall mounting screws.
- 3. Attach the device to the Backplate.
- 4. Fasten it with a security screw.