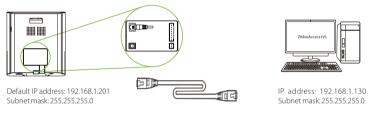

#### Ethernet Connection:

Connect the device and computer software over an Ethernet cable. As shown in the example below:

Click on [COMM.] > [Ethernet] > [IP Address], input the IP address and click on [OK].

**Note:** In LAN, the IP addresses of the server (PC) and the device must be in the same network segment when connecting to the **ZKBioAccess IVS** software.