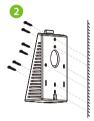

#### With Backplate:

- 1. Attach the mounting template sticker to the wall, and drill holes according to the mounting paper.
- 2. Fix the Backplate on the wall using the wall mounting screws.
- 3. Attach the device to the Backplate.
- 4. Fasten it with a security screw.

### With Back Cover ★:

- Wall Mount
- 1. Attach the mounting template sticker to the wall, and drill holes according to the mounting paper.
- 2. Fix the Back Cover on the wall using the wall mounting screws.
- 3. Attach the device to the Back Cover.
- 4. Fasten it with a security screw.