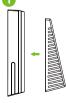

#### With Backplate:

- 1. Attach the mounting template sticker to the wall, and drill holes according to the mounting paper.
- 2. Fix the Backplate on the wall using the wall mounting screws.
- 3. Attach the device to the Backplate.
- 4. Fasten it with a security screw.

### With Back Cover ★:

- Wall Mount
- 1. Attach the mounting template sticker to the wall, and drill holes according to the mounting paper.
- 2. Fix the Back Cover on the wall using the wall mounting screws.
- 3. Attach the device to the Back Cover.
- 4. Fasten it with a security screw.

#### Desktop Placement

- 1. Attach the Back Cover to the Device.
- 2. Fasten it with a security screw.