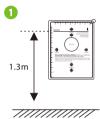

#### With Backplate:

- 1. Attach the mounting template sticker to the wall, and drill holes according to the mounting paper.
- 2. Fix the Backplate on the wall using the wall mounting screws.
- 3. Attach the device to the Backplate.
- 4. Fasten it with a security screw.

### With Back Cover ★:

- Wall Mount
- 1. Attach the mounting template sticker to the wall, and drill holes according to the mounting paper.
- 2. Fix the Back Cover on the wall using the wall mounting screws.
- 3. Attach the device to the Back Cover.
- 4. Fasten it with a security screw.