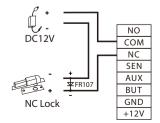

n it with a security screw.











#### Desktop Placement

- 1. Attach the Back Cover to the Device.
- 2. Fasten it with a security screw.







# Wiring Diagram

#### Power Connection:



#### **Recommended AC Adapter**

- 1. 12V ± 10%, at least 1500mA.
- 2. To share the power with other devices, use an AC Adapter with higher current ratings.

#### Ethernet Connection:

Connect the device and computer software over an Ethernet cable. As shown in the example below:



Click on [COMM.] > [Ethernet] > [IP Address], input the IP address and click on [OK].

**Note:** In LAN, the IP addresses of the server (PC) and the device must be in the same network segment when connecting to the **ZKBioAccess IVS** software.

#### Lock Relay Connection:

#### Device not sharing power with the lock





#### Door Sensor, Exit Button & Auxiliary Input Connection:



# **Download Center**

Scan the QR Code to download the User Manual, Installation Guide and Quick Start Guide.



QR Code (Download Center)

www.zkteco.eu

Copyright © 2021 ZKTECO CO., LTD. All Rights Reserved.