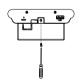

#### With Backplate:

- 1. Attach the mounting template sticker to the wall, and drill holes according to the mounting paper.
- 2. Fix the Backplate on the wall using the wall mounting screws.
- 3. Attach the device to the Backplate.
- 4. Fasten it with a security screw.

### With Back Cover ★:

- Wall Mount
- 1. Attach the mounting template sticker to the wall, and drill holes according to the mounting paper.
- 2. Fix the Back Cover on the wall using the wall mounting screws.
- 3. Attach the device to the Back Cover.
- 4. Fasten it with a security screw.