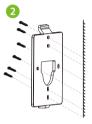

#### With Backplate:

- 1. Attach the mounting template sticker to the wall, and drill holes according to the mounting paper.
- 2. Fix the Backplate on the wall using the wall mounting screws.
- 3. Attach the device to the Backplate.
- 4. Fasten it with a security screw.

### With Back Cover ★:

- Wall Mount
- 1. Attach the mounting template sticker to the wall, and drill holes according to the mounting paper.
- 2. Fix the Back Cover on the wall using the wall mounting screws.
- 3. Attach the device to the Back Cover.
- 4. Fasten it with a security screw.