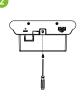

#### With Backplate:

- 1. Attach the mounting template sticker to the wall, and drill holes according to the mounting paper.
- 2. Fix the Backplate on the wall using the wall mounting screws.
- 3. Attach the device to the Backplate.
- 4. Fasten it with a security screw.

### With Back Cover ★:

- Wall Mount
- 1. Attach the mounting template sticker to the wall, and drill holes according to the mounting paper.
- 2. Fix the Back Cover on the wall using the wall mounting screws.
- 3. Attach the device to the Back Cover.
- 4. Fasten it with a security screw.