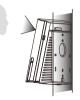

#### With Backplate:

- 1. Attach the mounting template sticker to the wall, and drill holes according to the mounting paper.
- 2. Fix the Backplate on the wall using the wall mounting screws.
- 3. Attach the device to the Backplate.
- 4. Fasten it with a security screw.

### With Back Cover ★:

- Wall Mount
- 1. Attach the mounting template sticker to the wall, and drill holes according to the mounting paper.
- 2. Fix the Back Cover on the wall using the wall mounting screws.
- 3. Attach the device to the Back Cover.
- 4. Fasten it with a security screw.