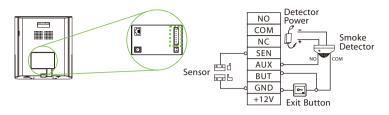

- 1. Attach the Back Cover to the Device.
- 2. Fasten it with a security screw.







# Wiring Diagram

#### Power Connection:



#### **Recommended AC Adapter**

- 1. 12V ± 10%, at least 1500mA.
- 2. To share the power with other devices, use an AC Adapter with higher current ratings.

#### Ethernet Connection:

Connect the device and computer software over an Ethernet cable. As shown in the example below:



Click on [COMM.] > [Ethernet] > [IP Address], input the IP address and click on [OK].

**Note:** In LAN, the IP addresses of the server (PC) and the device must be in the same network segment when connecting to the **ZKBioAccess IVS** software.

#### Lock Relay Connection:

#### Device not sharing power with the lock





#### Door Sensor, Exit Button & Auxiliary Input Connection:



# **Download Center**

Scan the QR Code to download the User Manual, Installation Guide and Quick Start Guide.



QR Code (Download Center)

www.zkteco.eu

Copyright © 2021 ZKTECO CO., LTD. All Rights Reserved.