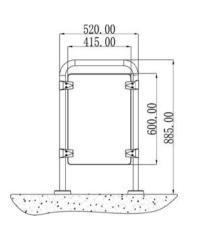

Stainless steel post and rail for tempered glass (Glass not included)

Stainless steel post and rail for tempered glass (Glass not included)

Stainless steel post. The tempered glass will be prepared according to the dimension on the site by installer. (Glass not included)