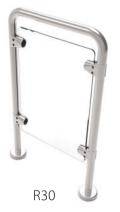

Stainless steel post and rail for tempered glass (Glass not included)

Stainless steel post and rail for tempered glass (Glass not included)

Stainless steel post. The tempered glass will be prepared according to the dimension on the site by installer. (Glass not included)