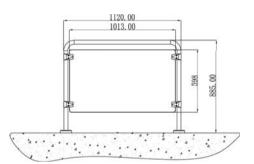

## **Entrance Control Handrail Accessories**

The handrail is affordable, low maintenance and easy-to-install. They can be used in all types of applications. The product is often used at store front entries in conjunction with turnstiles. Other typical uses include creating permanent queue lines and dividing or controlling access to "off-limits" areas.

Stainless steel post and rail for tempered glass (Glass not included)

Stainless steel post and rail for tempered glass (Glass not included)

Stainless steel post. The tempered glass will be prepared according to the dimension on the site by installer. (Glass not included)