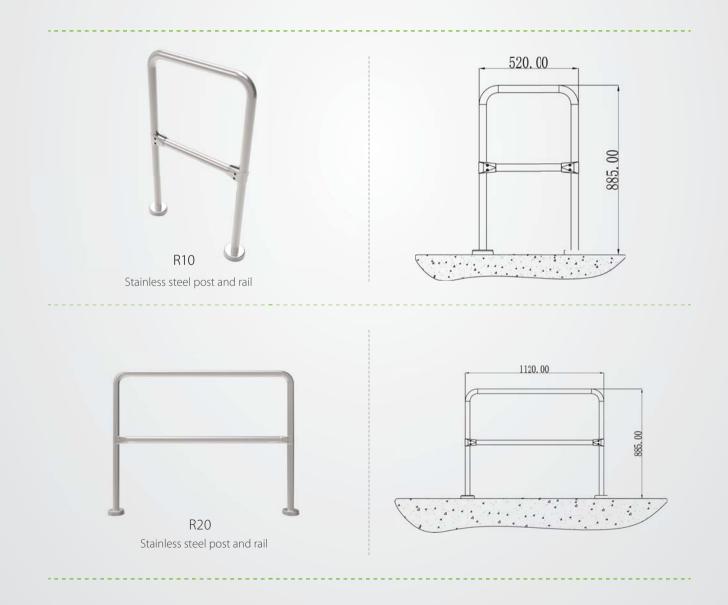

## **Entrance Control Handrail Accessories**

The handrail is affordable, low maintenance and easy-to-install. They can be used in all types of applications. The product is often used at store front entries in conjunction with turnstiles. Other typical uses include creating permanent queue lines and dividing or controlling access to "off-limits" areas.