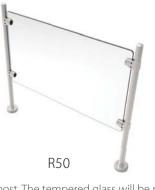

Stainless steel post and rail for tempered glass (Glass not included)

Stainless steel post and rail for tempered glass (Glass not included)

Stainless steel post. The tempered glass will be prepared according to the dimension on the site by installer. (Glass not included)