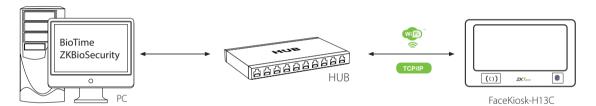

|
| Communication<br>Port         | 1*RJ45, TF card slot, 1*HDMI,<br>RS232/485 | Operation<br>Environment | Operating Temperature: 0~+50 °C<br>Operating Humidity: < 90%<br>Storage Temperature: -40~+60 °C<br>Storage Humidity: 20%~90% |
| Camera Pixel                  | 2 million                                  | Operating System         | Android 5.1.1                                                                                                                |
| QR Code Module                | Barcode, QR Code                           | Dimensions               | 354*50*1420mm (L*W*H)                                                                                                        |

# Configuration



### Dimensions



360mm