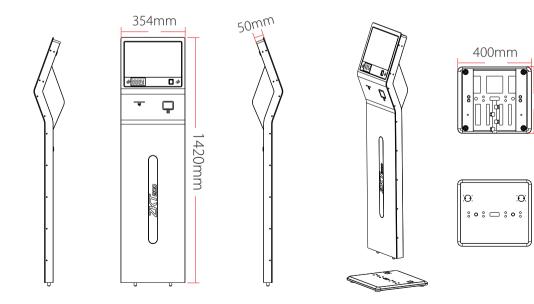

### Dimensions

360mm

## **Specifications**

| Attendance Record<br>Capacity | 100,000                                    | Ticket Printer           | Line Thermal Printer<br>Printing speed: 100mm/s (Max),<br>Paper width: 58±0.5mm                                              |
|-------------------------------|--------------------------------------------|--------------------------|------------------------------------------------------------------------------------------------------------------------------|
| Facial Templates<br>Capacity  | 10,000                                     | RAM                      | 2GB DDR3                                                                                                                     |
| User Capacity                 | 10,000                                     | ROM                      | 16GB                                                                                                                         |
| Communication                 | TCP/IP, Wiegand                            | GHz                      | 1.8GHz                                                                                                                       |
| Screen<br>Dimensions          | 13.3-inch capacitive<br>touch screen       | CPU                      | Quad-core A17 1.8GHz<br>(ZKTeco boosted)                                                                                     |
| Resolution                    | 1920*1080                                  | Power Supply             | 12V-3A                                                                                                                       |
| Communication<br>Port         | 1*RJ45, TF card slot, 1*HDMI,<br>RS232/485 | Operation<br>Environment | Operating Temperature: 0~+50 °C<br>Operating Humidity: < 90%<br>Storage Temperature: -40~+60 °C<br>Storage Humidity: 20%~90% |
| Camera Pixel                  | 2 million                                  | Operating System         | Android 5.1.1                                                                                                                |
| QR Code Module                | Barcode, QR Code                           | Dimensions               | 354*50*1420mm (L*W*H)                                                                                                        |