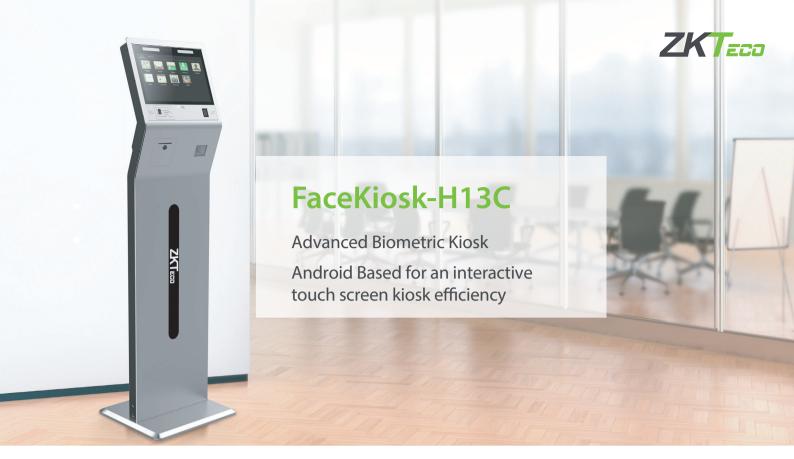

#### **Overview**

When looking for flexibility combined with elegance, our FaceKiosk-H13C has you covered. This biometric kiosk is incorporating ZKTeco's latest Facial Recognition Algorithm Visible Light with anti-spoofing function, as well as ZKTeco's Z-ID fingerprint scanner delivering the most secure, accurate and fastest verification that combines with ease of use. Integrated with ZKBiosecurity and BioTime 8.0 for perfect access control and time management functionality.

This Android based kiosk is specially designed for integrators and developers thus can be used in a wide range of applications: from event Check-In, time recording, financial services like loyalty programs and payment and transactions, to ticketing and vending or information point, the self-service kiosk flexibility makes it a natural fit for many industries.

The sleek and modern look with an ergonomic build, easy to operate, user friendly interface, is completed with standard thermal receipt printer, mifare reader, barcode reader and top-mounted camera.