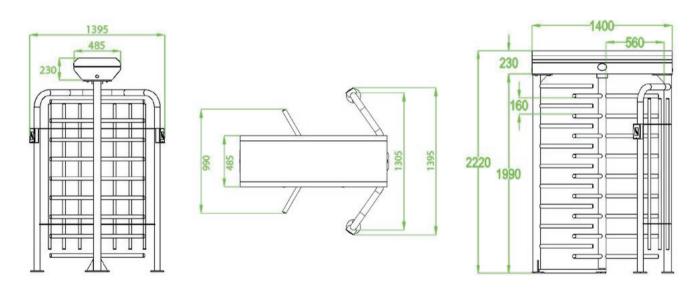

## **Dimensions (mm)**

To prevent the corrosion of stainless steel, we recommend not to use in highly corrosive environments, such as sea-side, chemical plants and saline-alkali soils.

## **Specifications**

| Power Requirements             |             | AC110V/220V, 50/60Hz      |
|--------------------------------|-------------|---------------------------|
| Working Temperature            |             | -28°C to 60°C             |
| Working Humidity               |             | 25% to 75%                |
| Working Environment            |             | Indoor/Outdoor            |
| Speed of Throughput            | RFID        | Maximum 20/minute         |
|                                | Fingerprint | Maximum 15/minute         |
| Lane Width                     |             | 560 mm                    |
| Footprint (L*W)                |             | 1400*1395(mm)             |
| Dimension (L*W*H)              |             | 1400*1395*2220 (mm)       |
| Dimension with Packing (L*W*H) |             | 1520*1200*2320(mm)        |
| Net Weight (kg)                |             | 220kg                     |
| LED Indicator                  |             | Supports                  |
| Cabinet material               |             | SUS304 Stainless Steel    |
| Barrier Material               |             | SUS304 (optional: SUS316) |
| Barrier Movement               |             | Rotating                  |
| Emergency Mode                 |             | Supports                  |
| Security Level                 |             | High                      |
| MCBF                           |             | 1 million                 |
| Ingress Protection             |             | IP54                      |
| Warranty                       |             | 1 year                    |