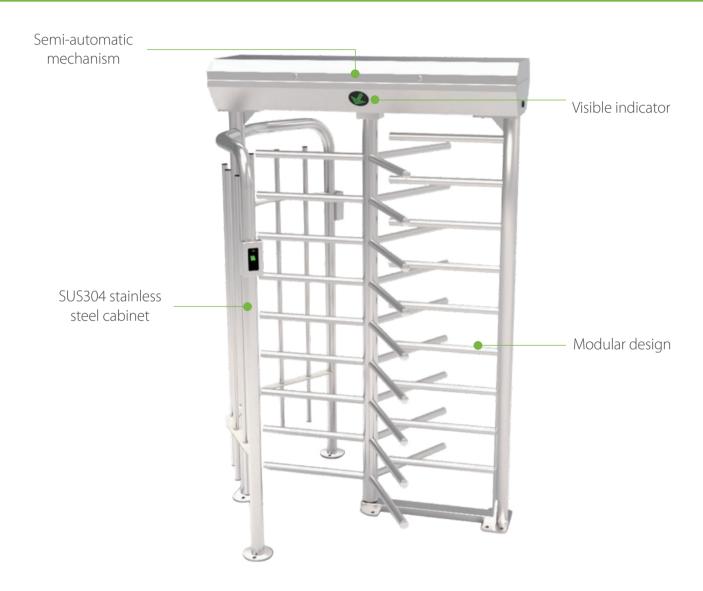

## **Biometric Full Height Turnstile**

FHT2300: Full Height Turnstile

FHT2311: Full Height Turnstile with RFID Access Control System

FHT2322: Full Height Turnstile with Fingerprint and RFID Access Control System

## **Specifications**

| Power Requirements             |             | AC110V/220V, 50/60Hz      |
|--------------------------------|-------------|---------------------------|
| Working Temperature            |             | -28°C to 60°C             |
| Working Humidity               |             | 25% to 75%                |
| Working Environment            |             | Indoor/Outdoor            |
| Speed of Throughput            | RFID        | Maximum 20/minute         |
|                                | Fingerprint | Maximum 15/minute         |
| Lane Width                     |             | 560 mm                    |
| Footprint (L*W)                |             | 1400*1395(mm)             |
| Dimension (L*W*H)              |             | 1400*1395*2220 (mm)       |
| Dimension with Packing (L*W*H) |             | 1520*1200*2320(mm)        |
| Net Weight (kg)                |             | 220kg                     |
| LED Indicator                  |             | Supports                  |
| Cabinet material               |             | SUS304 Stainless Steel    |
| Barrier Material               |             | SUS304 (optional: SUS316) |
| Barrier Movement               |             | Rotating                  |
| Emergency Mode                 |             | Supports                  |
| Security Level                 |             | High                      |
| MCBF                           |             | 1 million                 |
| Ingress Protection             |             | IP54                      |
| Warranty                       |             | 1 year                    |