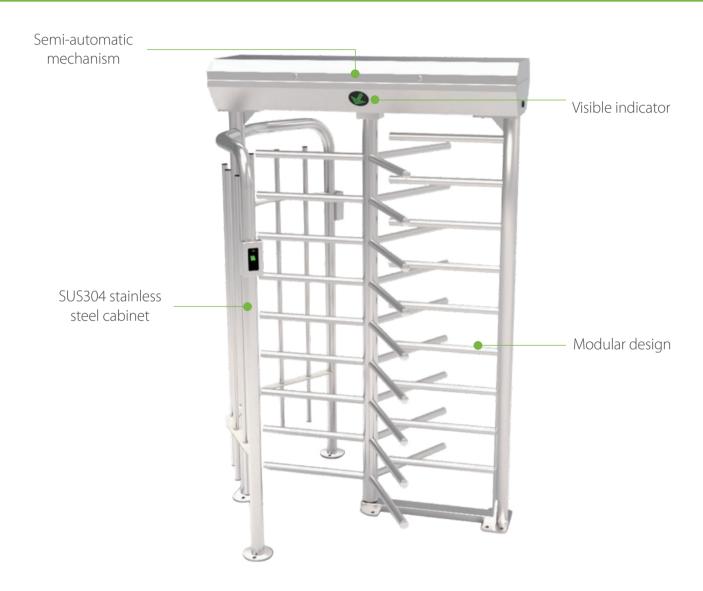

## **Biometric Full Height Turnstile**

FHT2300: Full Height Turnstile

FHT2311: Full Height Turnstile with RFID Access Control System

FHT2322: Full Height Turnstile with Fingerprint and RFID Access Control System

## **Specifications**

| Power Requirements             |             | AC110V/220V, 50/60Hz      |
|--------------------------------|-------------|---------------------------|
| Working Temperature            |             | -28°C to 60°C             |
| Working Humidity               |             | 25% to 75%                |
| Working Environment            |             | Indoor/Outdoor            |
| Speed of Throughput            | RFID        | Maximum 20/minute         |
|                                | Fingerprint | Maximum 15/minute         |
| Lane Width                     |             | 580 mm                    |
| Footprint (L*W)                |             | 1400*1395(mm)             |
| Dimension (L*W*H)              |             | 1400*1395*2220 (mm)       |
| Dimension with Packing (L*W*H) |             | 1520*1200*2320(mm)        |
| Net Weight (kg)                |             | 220kg                     |
| LED Indicator                  |             | Supports                  |
| Cabinet material               |             | SUS304 Stainless Steel    |
| Barrier Material               |             | SUS304 (optional: SUS316) |
| Barrier Movement               |             | Rotating                  |
| Emergency Mode                 |             | Supports                  |
| Security Level                 |             | High                      |
| MCBF                           |             | 1 million                 |
| Ingress Protection             |             | IP54                      |
| Warranty                       |             | 1 year                    |