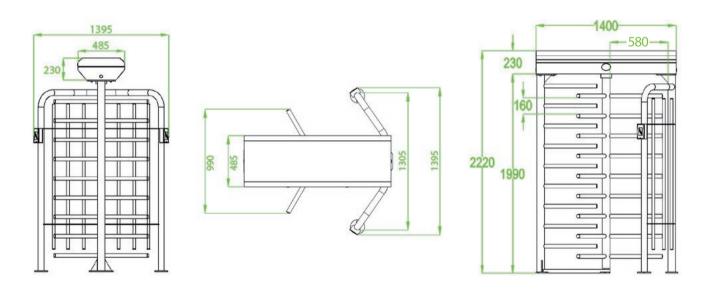

## **Specifications**

| Power Requirements             |             | AC110V/220V, 50/60Hz      |
|--------------------------------|-------------|---------------------------|
| Working Temperature            |             | -28°C to 60°C             |
| Working Humidity               |             | 25% to 75%                |
| Working Environment            |             | Indoor/Outdoor            |
| Speed of Throughput            | RFID        | Maximum 20/minute         |
|                                | Fingerprint | Maximum 15/minute         |
| Lane Width                     |             | 580 mm                    |
| Footprint (L*W)                |             | 1400*1395(mm)             |
| Dimension (L*W*H)              |             | 1400*1395*2220 (mm)       |
| Dimension with Packing (L*W*H) |             | 1520*1200*2320(mm)        |
| Net Weight (kg)                |             | 220kg                     |
| LED Indicator                  |             | Supports                  |
| Cabinet material               |             | SUS304 Stainless Steel    |
| Barrier Material               |             | SUS304 (optional: SUS316) |
| Barrier Movement               |             | Rotating                  |
| Emergency Mode                 |             | Supports                  |
| Security Level                 |             | High                      |
| MCBF                           |             | 1 million                 |
| Ingress Protection             |             | IP54                      |
| Warranty                       |             | 1 year                    |

## **Dimensions (mm)**

To prevent the corrosion of stainless steel, we recommend not to use in highly corrosive environments, such as sea-side, chemical plants and saline-alkali soils.