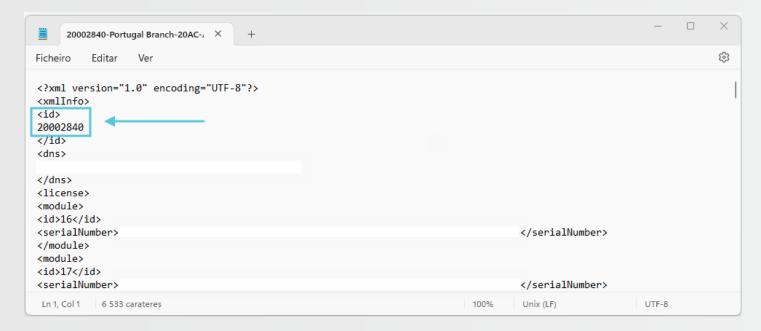

### **Finding Your License ID:**

If your license ID is not visible in the license file name, open the license file with a text editor like Notepad. The ID will be listed within the file.

**General Rule:** If you do not have a license always choose the latest version available on our website.