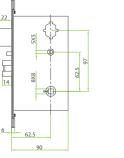

- With advanced 13.56MHz Mifare card technology
- American standard mortise with 5 latches
- With professional hotel lock management software One-Click Installs
- Up to 224 audit trail records
- With warning beeps in low battery

## **Specifications**

Material : Zinc Alloy
Door thickness : 35-55mm

Software: ZKBiolock Hotel Lock System & ZKBiosecurity 3.0 Card type : ISO14443 (RFID) Type-A S50 1KB/ S70 4KB

## Dimension(mm)









203

۲

## ZKTECO EUROPE

www.zkteco.eu E-mail: sales@zkteco.eu © Copyright 2018. ZKTECO CO., LTD. ZKTeco Logo is a registered trademark of ZKTeco or a related company. All other product and company names mentioned are used for identification purposes only and may be the trademarks of their respective owners. All specifications are subject to change without notice. All rights reserved.