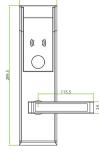

- With advanced 13.56MHz Mifare card technology
- American standard mortise with 5 latches
- With professional hotel lock management software One-Click Installs
- Up to 224 audit trail records
- With warning beeps in low battery

## **Specifications**

Material : Zinc Alloy
Door thickness : 35-55mm

Software: ZKBiolock Hotel Lock System & ZKBiosecurity 3.0 Card type : ISO14443 (RFID) Type-A S50 1KB/ S70 4KB

## Dimension(mm)









203

۲

## ZKTECO EUROPE

www.zkteco.eu E-mail: sales@zkteco.eu © Copyright 2018. ZKTECO CO., LTD. ZKTeco Logo is a registered trademark of ZKTeco or a related company. All other product and company names mentioned are used for identification purposes only and may be the trademarks of their respective owners. All specifications are subject to change without notice. All rights reserved.