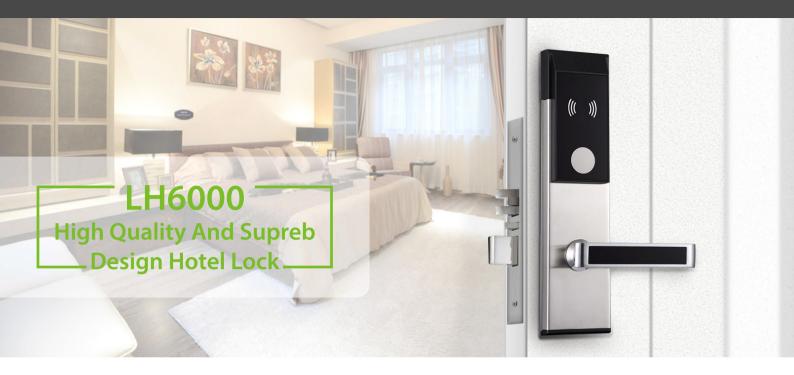

- With advanced 13.56MHz Mifare card technology
- American standard mortise with 5 latches
- With professional hotel lock management software One-Click Installs
- Up to 224 audit trail records
- With warning beeps in low battery

## **Specifications**

Material : Zinc Alloy
Door thickness : 35-55mm

Software: ZKBiolock Hotel Lock System & ZKBiosecurity 3.0 Card type : ISO14443 (RFID) Type-A S50 1KB/ S70 4KB