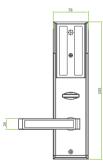

- With advanced 13.56MHz Mifare card technology
- American standard mortise with 5 latches
- With professional hotel lock management software One-Click Installs
- Up to 224 audit trail records
- With warning beeps in low battery

## **Specifications**

Material : Zinc Alloy
Door thickness : 35-55mm

Software: ZKBiolock Hotel Lock System & ZKBiosecurity 3.0 Card type : ISO14443 (RFID) Type-A S50 1KB/ S70 4KB

## Dimension(mm)









203

۲

## ZKTECO EUROPE

www.zkteco.eu E-mail: sales@zkteco.eu © Copyright 2018. ZKTECO CO., LTD. ZKTeco Logo is a registered trademark of ZKTeco or a related company. All other product and company names mentioned are used for identification purposes only and may be the trademarks of their respective owners. All specifications are subject to change without notice. All rights reserved.