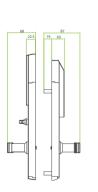

- With advanced 13.56MHz Mifare card technology
- American standard mortise with 5 latches
- With professional hotel lock management software One-Click Installs
- Up to 224 audit trail records
- With warning beeps in low battery

## **Specifications**

Material : Zinc Alloy
Door thickness : 35-55mm

Software: ZKBiolock Hotel Lock System & ZKBiosecurity 3.0 Card type : ISO14443 (RFID) Type-A S50 1KB/ S70 4KB

## Dimension(mm)









203

۲

## ZKTECO EUROPE

www.zkteco.eu E-mail: sales@zkteco.eu © Copyright 2018. ZKTECO CO., LTD. ZKTeco Logo is a registered trademark of ZKTeco or a related company. All other product and company names mentioned are used for identification purposes only and may be the trademarks of their respective owners. All specifications are subject to change without notice. All rights reserved.