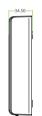

## Configuration

Dimensions (mm)

## **Specifications**

| Fingerprint Capacity             | 1,500 templates                                                                  |
|----------------------------------|----------------------------------------------------------------------------------|
| ID Card Capacity                 | 10,000                                                                           |
| Transaction Capacity             | 100,000                                                                          |
| Hardware Platform                | ZEM720                                                                           |
| Sensor                           | ZK Optical Sensor                                                                |
| Algorithm Version                | ZK Finger v10.0                                                                  |
| Communication                    | RS485,TCP/IP,USB-host,Bluetooth                                                  |
| Access Control Interfaces for    | 3rd party electric lock, door sensor, exit button, alarm                         |
| Wiegand Signal                   | Input & Output                                                                   |
| Standard Access Control Function | RS485 Reader, Time Zone, Group, Multi-identification, Duress mode, Anti-passback |
| Optional Functions               | Mifare, external USB keypad                                                      |
| Display                          | N/A                                                                              |
| Power Supply                     | 12V DC                                                                           |
| Operating Temperature            | -10 °C- 60 °C                                                                    |
| Operating Humidity               | 10% -90%                                                                         |
| Protection Grade                 | IP65                                                                             |
| Dimension(W×H×D)mm               | 73×148×34.5                                                                      |
| Gross Weight                     | 1.15kg                                                                           |