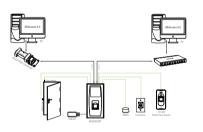

It is metallic casing and IP65 rated which enables it to be resistant from water, dust and other outside damages.

MA300-BT offers the flexibility to be installed standalone or with any third party panels that support 26-bit wiegand. User can be enrolled by the administrator card when the device works in standalone mode.TCP/IP and RS485 are available, so that the device can be connected easily and conveniently.

## Easy Installation and Connectivity

- · Wiegand input & output
- Network interface by TCP/IP or RS485

#### **Full Access Control Features**

- Anti-passback
- Access control interface for 3rd party electric lock, door sensor, exit button, alarm and doorbell