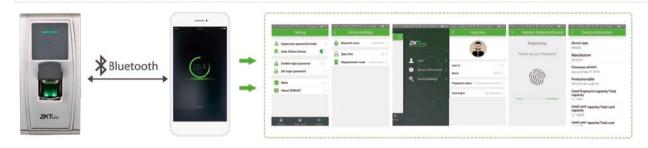

It supports Bluetooth communication, mobile phone App management, And realizes access control, user information registration, devices setting up.

#### **Bluetooth Communication**

- Mobile phone App Management
- Access control, user information registration and devices setting up

### **ZKBioBT APP Download**

Android

Scan the following QR code with your mobile phone, and download and install the APP.

Mobile phone requirement for APP installation: Andriod OS later than version 4.3, compliant with the Bluetooth protocol later than 7.1, devices later than iphone 4s.