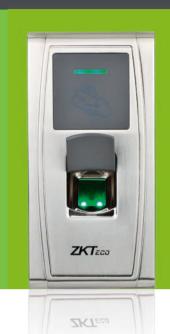

# **MA300-BT**

# Metallic Casing Outdoor Access Control

MA300-BT, one of the innovative biometric fingerprint readers for access control applications. Offering unparalleled performances by adopting an advanced ZK fingerprint algorithm for reliability, precision and excellent matching speed.

It is metallic casing and IP65 rated which enables it to be resistant from water, dust and other outside damages.

MA300-BT offers the flexibility to be installed standalone or with any third party panels that support 26-bit wiegand. User can be enrolled by the administrator card when the device works in standalone mode.TCP/IP and RS485 are available, so that the device can be connected easily and conveniently.

#### **Metallic Casing**

 Vandal-proof for outdoor installation