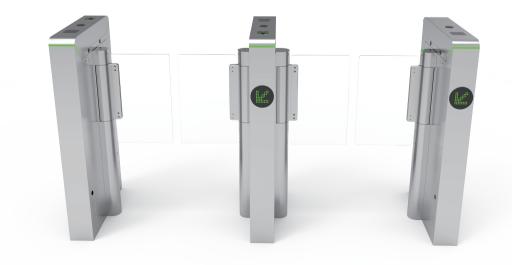

Mars-S100 series is ZKTeco's compact swing barrier turnstile, it is made of SPCC metal material and powder coating finishing. The length of cabinet of turnstile 600mm. This series including single and dual wing available. It is easy extension for multi-lane, wider lane (900mm) as optional. It designed for smooth&silent operation and draws very little power also.

Turnstile of Mars-S100 series help prevent unauthorized people entry or exit. The barriers of Mars-S100 are normally keeping in a locked position. In this situation it refuses the access to the secured side. The Mars-S100 have clutch built-in that will engage during barrier was forced. Upon Mars-S100's reader (RFID, QR code, fingerprint, palm or facial recognition) positively recognizing a user's valid access. Barriers swing open position automatically, thus allowing users passage to the secured side. There are 4 pairs IR sensor be installed, which can do the people through counting and effectively to detect people to avoid barrier hit. Also the gates have basic safety function is that barrier open automatically if lose power or fire signal activated.