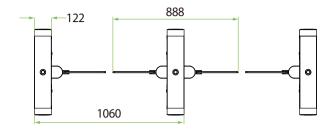

## **Dimensions (mm)**

### **Specifications**

| Model                             | Mars - S100 Series                        |                        |
|-----------------------------------|-------------------------------------------|------------------------|
|                                   | Mars - S100                               | Mars - S120            |
| Power Requirements                | AC 100 ~ 120V/200 ~ 240V, 50/60Hz         |                        |
| Working Temperature               | -28°C~60°C                                |                        |
| Working Humidity                  | 5% ~ 80%                                  |                        |
| Working Power                     | 50W running /22W stand by                 |                        |
| Working Environment               | Indoor                                    |                        |
| Drive Unit                        | Bursless motor                            |                        |
| MCBF                              | 5 millions                                |                        |
| Throughput Rate                   | Up to 25 people/min(Using credential)     |                        |
| Barrier Movement                  | Swing                                     |                        |
| Noise                             | <60dB                                     |                        |
| Infrared Sensor                   | 4 pairs                                   |                        |
| LED Indicator                     | Support                                   |                        |
| Lane Width                        | 660mm ( option:900mm )                    |                        |
| Dimensions (L*W*H)                | 600*120*1020 mm                           |                        |
| Dimensions with Packaging (L*W*H) | 762*362*1215mm ( 2 boxes )                | 762*362*1215mm (1 box) |
| Net Weight                        | 25kg (±5kg) (2 boxes)                     | 30kg (±5kg) (1 box)    |
| Gross Weight                      | 32kg (±5kg) (2 boxes)                     | 40kg (±5kg) (1 box)    |
| Cabinet Material                  | SPCC ( optional: SUS304 Stainless Steel ) |                        |
| Lid Material                      | SPCC ( optional: SUS304 Stainless Steel ) |                        |
| Barrier Material                  | Acrylic                                   |                        |
| Packing Material                  | Wooden case                               |                        |
| Security Level                    | Low                                       |                        |