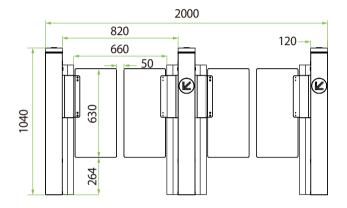

## **Dimensions (mm)**

### **Specifications**

| Model                             | Mars - S100 Series                        |                        |
|-----------------------------------|-------------------------------------------|------------------------|
|                                   | Mars - S100                               | Mars - S120            |
| Power Requirements                | AC 100 ~ 120V/200 ~ 240V, 50/60Hz         |                        |
| Working Temperature               | -28°C~60°C                                |                        |
| Working Humidity                  | 5% ~ 80%                                  |                        |
| Working Power                     | 50W running /22W stand by                 |                        |
| Working Environment               | Indoor                                    |                        |
| Drive Unit                        | Bursless motor                            |                        |
| MCBF                              | 5 millions                                |                        |
| Throughput Rate                   | Up to 25 people/min(Using credential)     |                        |
| Barrier Movement                  | Swing                                     |                        |
| Noise                             | <60dB                                     |                        |
| Infrared Sensor                   | 4 pairs                                   |                        |
| LED Indicator                     | Support                                   |                        |
| Lane Width                        | 660mm ( option:900mm )                    |                        |
| Dimensions (L*W*H)                | 600*120*1020 mm                           |                        |
| Dimensions with Packaging (L*W*H) | 762*362*1215mm ( 2 boxes )                | 762*362*1215mm (1 box) |
| Net Weight                        | 25kg (±5kg) (2 boxes)                     | 30kg (±5kg) (1 box)    |
| Gross Weight                      | 32kg (±5kg) (2 boxes)                     | 40kg (±5kg) (1 box)    |
| Cabinet Material                  | SPCC ( optional: SUS304 Stainless Steel ) |                        |
| Lid Material                      | SPCC ( optional: SUS304 Stainless Steel ) |                        |
| Barrier Material                  | Acrylic                                   |                        |
| Packing Material                  | Wooden case                               |                        |
| Security Level                    | Low                                       |                        |