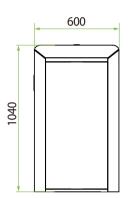

## **Dimensions (mm)**

### **Specifications**

| Model                             | Mars - S100 Series                        |                        |
|-----------------------------------|-------------------------------------------|------------------------|
|                                   | Mars - S100                               | Mars - S120            |
| Power Requirements                | AC 100 ~ 120V/200 ~ 240V, 50/60Hz         |                        |
| Working Temperature               | -28°C~60°C                                |                        |
| Working Humidity                  | 5% ~ 80%                                  |                        |
| Working Power                     | 50W running /22W stand by                 |                        |
| Working Environment               | Indoor                                    |                        |
| Drive Unit                        | Bursless motor                            |                        |
| MCBF                              | 5 millions                                |                        |
| Throughput Rate                   | Up to 25 people/min(Using credential)     |                        |
| Barrier Movement                  | Swing                                     |                        |
| Noise                             | <60dB                                     |                        |
| Infrared Sensor                   | 4 pairs                                   |                        |
| LED Indicator                     | Support                                   |                        |
| Lane Width                        | 660mm ( option:900mm )                    |                        |
| Dimensions (L*W*H)                | 600*120*1020 mm                           |                        |
| Dimensions with Packaging (L*W*H) | 762*362*1215mm ( 2 boxes )                | 762*362*1215mm (1 box) |
| Net Weight                        | 25kg (±5kg) (2 boxes)                     | 30kg (±5kg) (1 box)    |
| Gross Weight                      | 32kg (±5kg) (2 boxes)                     | 40kg (±5kg) (1 box)    |
| Cabinet Material                  | SPCC ( optional: SUS304 Stainless Steel ) |                        |
| Lid Material                      | SPCC ( optional: SUS304 Stainless Steel ) |                        |
| Barrier Material                  | Acrylic                                   |                        |
| Packing Material                  | Wooden case                               |                        |
| Security Level                    | Low                                       |                        |