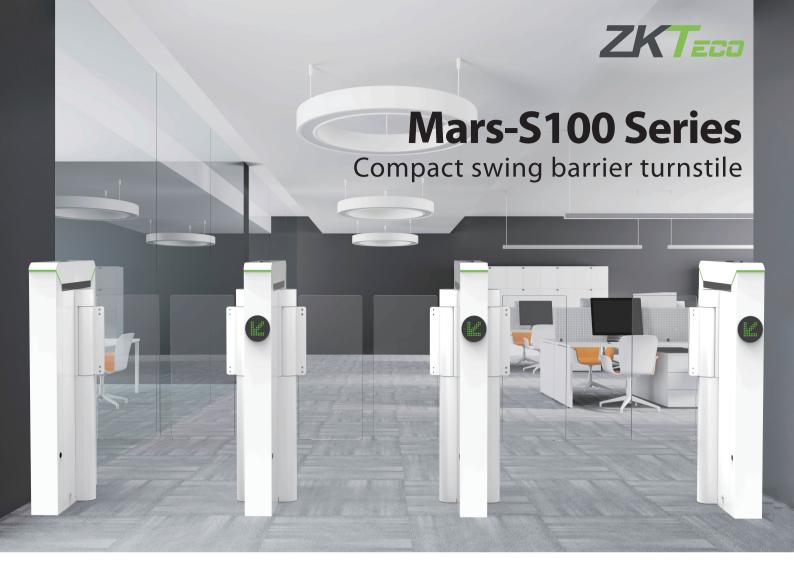

Mars-S100 series is ZKTeco's compact swing barrier turnstile, it is made of SPCC metal material and powder coating finishing. The length of cabinet of turnstile 600mm. This series including single and dual wing available. It is easy extension for multi-lane, wider lane (900mm) as optional. It designed for smooth&silent operation and draws very little power also.

Turnstile of Mars-S100 series help prevent unauthorized people entry or exit. The barriers of Mars-S100 are normally keeping in a locked position. In this situation it refuses the access to the secured side. The Mars-S100 have clutch built-in that will engage during barrier was forced. Upon Mars-S100's reader (RFID, QR code, fingerprint, palm or facial recognition) positively recognizing a user's valid access. Barriers swing open position automatically, thus allowing users passage to the secured side. There are 4 pairs IR sensor be installed, which can do the people through counting and effectively to detect people to avoid barrier hit. Also the gates have basic safety function is that barrier open automatically if lose power or fire signal activated.