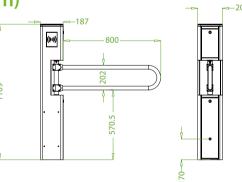

# **Specifications**

|                                 | SBT2000S                                              | SBT2011S        | SBT2022S           |
|---------------------------------|-------------------------------------------------------|-----------------|--------------------|
| Reader                          | N/A                                                   | RFID            | RFID & Fingerprint |
| Controller                      | N/A                                                   | PGIC controller | PGIC controller    |
| Card Capacity                   | N/A                                                   | 10,000          | 10,000             |
| Fingerprint Capacity            | N/A                                                   | N/A             | 3,000              |
| Log Capacity                    | N/A                                                   | 100,000         | 100,000            |
| Power Requirements              | AC 110V/220V, 50/60Hz                                 |                 |                    |
| Lane Width (mm)                 | 800(optional≤920mm)                                   |                 |                    |
| Infrared Sensor                 | A sensor                                              |                 |                    |
| LED Indicator                   | Support                                               |                 |                    |
| Cabinet Material                | Cold rolled sheet (optional: SUS304 stainless steel)  |                 |                    |
| Lid Material                    | Acrylic                                               |                 |                    |
| Barrier Material                | Tempered glass (optional: stainless steel or acrylic) |                 |                    |
| Barrier Movement                | Swing                                                 |                 |                    |
| Emergency Mode                  | Support                                               |                 |                    |
| Working Temperature             | -15°C to 60°C                                         |                 |                    |
| Working Humidity                | 20% to 93% (non-condensing)                           |                 |                    |
| Working Environment             | Indoor / Outdoor (if sheltered)                       |                 |                    |
| Dimensions (L*W*H)              | 202 * 187 * 1109 (mm)                                 |                 |                    |
| Dimensions with Packing (L*W*H) | 280 * 280 * 1160 (mm)                                 |                 |                    |
| Weight (kg)                     | 24                                                    |                 |                    |
| Weight with Packing (kg)        | 41                                                    |                 |                    |
| MCBF                            | 5million                                              |                 |                    |

### **Dimensions (mm)**