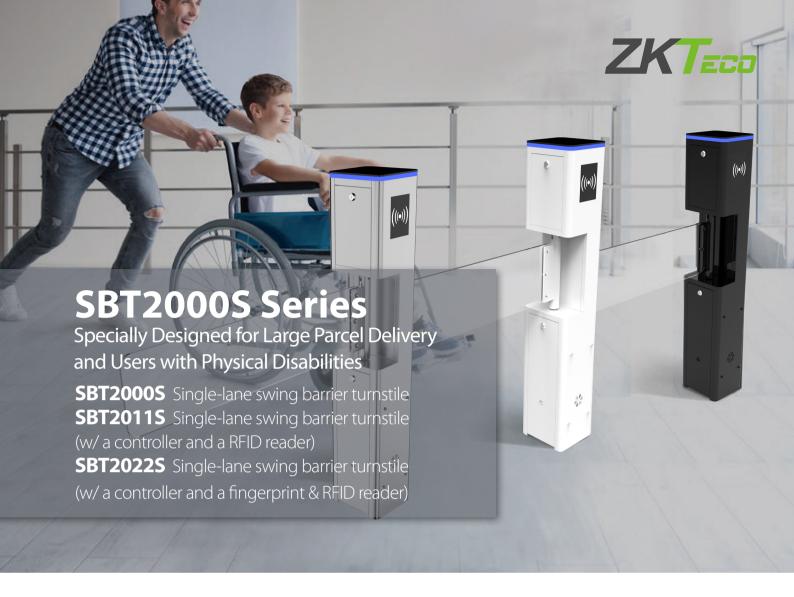

The SBT2000S Series of wide-passage single-lane swing barriers is an elegant and cost-effective entrance control system specially designed for large parcel delivery and people with physical disabilities.

The SBT2000S Series offers a single-lane swing barrier designed for smooth and quiet operation and draws very little power. The width of the lane is 800mm. The default gate opening/closing time is 3 seconds. The sensitive infrared sensor installed at the bottom part of the gate could avoid accidental hurt by the moving barrier glass. Besides, during a power outage, users could simply push and open the gate then leave the area.