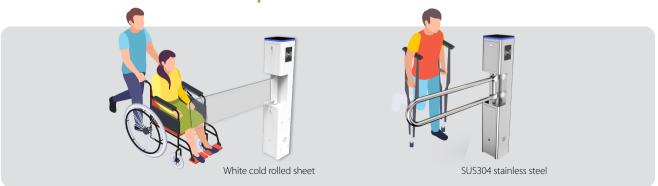

heltered)                       |                 |                    |
| Dimensions (L*W*H)              | 202 * 187 * 1109 (mm)                                 |                 |                    |
| Dimensions with Packing (L*W*H) | 280 * 280 * 1160 (mm)                                 |                 |                    |
| Weight (kg)                     | 24                                                    |                 |                    |
| Weight with Packing (kg)        | 41                                                    |                 |                    |
| MCBF                            | 5million                                              |                 |                    |

### **Dimensions (mm)**





# **Color and Chassis Material Options**