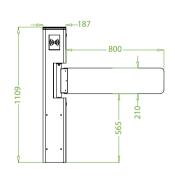

# **Specifications**

|                                 | SBT2000S                                              | SBT2011S        | SBT2022S           |
|---------------------------------|-------------------------------------------------------|-----------------|--------------------|
| Reader                          | N/A                                                   | RFID            | RFID & Fingerprint |
| Controller                      | N/A                                                   | PGIC controller | PGIC controller    |
| Card Capacity                   | N/A                                                   | 10,000          | 10,000             |
| Fingerprint Capacity            | N/A                                                   | N/A             | 3,000              |
| Log Capacity                    | N/A                                                   | 100,000         | 100,000            |
| Power Requirements              | AC 110V/220V, 50/60Hz                                 |                 |                    |
| Lane Width (mm)                 | 800(optional≤920mm)                                   |                 |                    |
| Infrared Sensor                 | A sensor                                              |                 |                    |
| LED Indicator                   | Support                                               |                 |                    |
| Cabinet Material                | Cold rolled sheet (optional: SUS304 stainless steel)  |                 |                    |
| Lid Material                    | Acrylic                                               |                 |                    |
| Barrier Material                | Tempered glass (optional: stainless steel or acrylic) |                 |                    |
| Barrier Movement                | Swing                                                 |                 |                    |
| Emergency Mode                  | Support                                               |                 |                    |
| Working Temperature             | -15°C to 60°C                                         |                 |                    |
| Working Humidity                | 20% to 93% (non-condensing)                           |                 |                    |
| Working Environment             | Indoor / Outdoor (if sheltered)                       |                 |                    |
| Dimensions (L*W*H)              | 202 * 187 * 1109 (mm)                                 |                 |                    |
| Dimensions with Packing (L*W*H) | 280 * 280 * 1160 (mm)                                 |                 |                    |
| Weight (kg)                     | 24                                                    |                 |                    |
| Weight with Packing (kg)        | 41                                                    |                 |                    |
| MCBF                            | 5million                                              |                 |                    |

### **Dimensions (mm)**