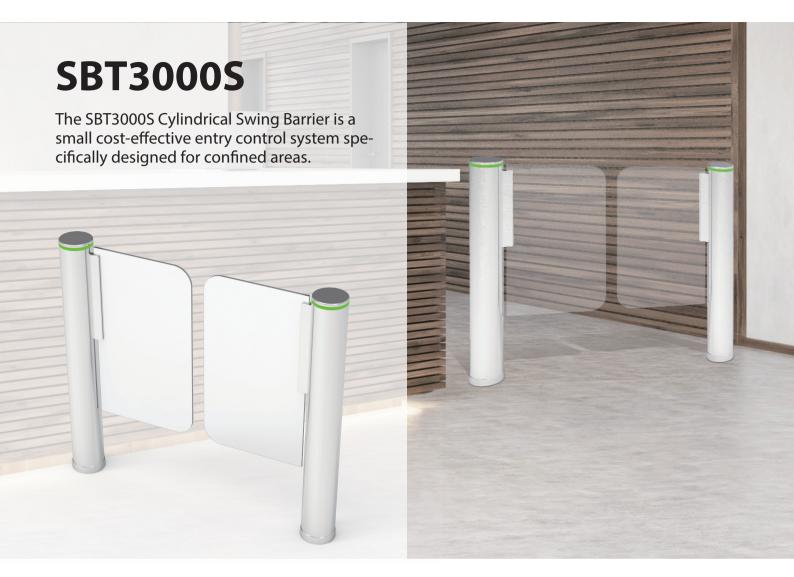

The SBT3000S offers a single-lane or dual-lane swing barrier designed for smooth and quiet operation and draws very little power. The width of the lane is 600mm. The fastest the gate opening/closing time can be 1 seconds. Besides, during a power outage, the door can be opened manually for users to enter and exit freely. Suitable for some office buildings, commercial service places and other high-end places

## **Features**

- Fast and accurate, the fastest opening time can be up to 1s-10s
- Power outage can be opened manually, automatic closing during power on
- Prevent collision, anti intrusion
- Super bright direction indicator indicates traffic status
- Can be one-way or two-way control personnel in and out