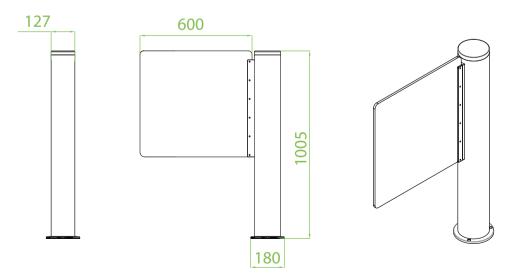

## **Dimensions (mm)**

V1.1 1/11/2024

## **Specifications**

| Model                           | SBT3000S                            |
|---------------------------------|-------------------------------------|
| Power Requirements              | AC 110V/220V, 50/60Hz               |
| Operating Voltage               | Stand by 60W                        |
|                                 | Working 135W                        |
| Lane Width (mm)                 | Single: 600 (Optional: 800)         |
|                                 | Double machine: 600 (Optional: 900) |
| LED Indicator                   | Support                             |
| Cabinet Material                | SUS304 stainless steel              |
| Lid Material                    | SUS304 stainless steel              |
| Barrier Material                | Acrylic                             |
| Barrier Movement                | Swing                               |
| Emergency Mode                  | Support                             |
| Working Temperature             | -15°C to 60°C                       |
| Working Humidity                | 20% to 93% (non-condensing)         |
| Working Environment             | Indoor                              |
| Dimensions (L*H)                | 127*1005mm(Single))                 |
| Dimensions with Packing (L*W*H) | 113*32*78mm(Dual)                   |
| Weight (kg)                     | 100kg(Dual)                         |
| Weight with Packing (kg)        | 125kg(Dual)                         |
| MCBF                            | 3million                            |
|                                 |                                     |