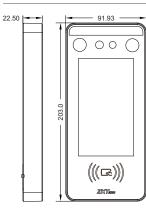

### **Dimensions (mm)**

## Specifications:

| Display                  | 5-inch Touch Screen                                                                     |
|--------------------------|-----------------------------------------------------------------------------------------|
| Face Capacity            | 6,000                                                                                   |
| Palm Capacity            | 3,000                                                                                   |
| Card Capacity            | 10,000                                                                                  |
| Transactions             | 200,000                                                                                 |
| Device Operation System  | Linux                                                                                   |
| Standard Functions       | ID Card, ADMS, T9 Input, DST, Camera, 9 digit user ID, Access Levels, Groups, Holidays, |
|                          | Anti-passback, Record Query, Tamper Switch Alarm, Multiple Verification Modes           |
| Hardware                 | 900MHZ Dual Core CPU                                                                    |
|                          | Memory 512MB RAM / 8G ROM                                                               |
|                          | 2MP WDR Low Light Camera                                                                |
|                          | Adjustable Light Brightness LED                                                         |
| Communication            | TCP/IP, WIFI, Wiegand input/output, RS485                                               |
| Access Control Interface | 3rd Party Electric Lock, Door Sensor, Exit Button, Alarm output, Auxiliary Input        |
| Face Recognition Speed   | 15                                                                                      |
| Biometrics Algorithms    | ZKFace VX5.8 / ZKPalm VX12.0                                                            |
| Power Supply             | 12V 3A                                                                                  |
| Working Humidity         | 10%-90%                                                                                 |
| Working Temperature      | -10 °C- 45 °C                                                                           |
| Dimensions               | (W*H*D) 91.93*202.93*21.5mm                                                             |
| Supported Software       | ZKBioSecurity                                                                           |