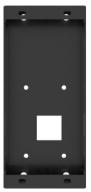

|
| Biometrics Algorithms    | ZKFace VX5.8 / ZKPalm VX12.0                                                            |
| Power Supply             | 12V 3A                                                                                  |
| Working Humidity         | 10%-90%                                                                                 |
| Working Temperature      | -10 °C- 45 °C                                                                           |
| Dimensions               | (W*H*D) 91.93*202.93*21.5mm                                                             |
| Supported Software       | ZKBioSecurity                                                                           |

## Configuration



### **Dimensions (mm)**





## **Cable Management Box**