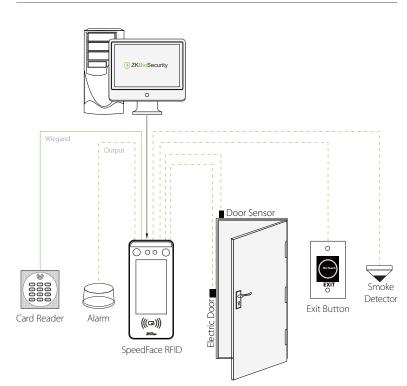

|
| Biometrics Algorithms    | ZKFace VX5.8 / ZKPalm VX12.0                                                            |
| Power Supply             | 12V 3A                                                                                  |
| Working Humidity         | 10%-90%                                                                                 |
| Working Temperature      | -10 °C- 45 °C                                                                           |
| Dimensions               | (W*H*D) 91.93*202.93*21.5mm                                                             |
| Supported Software       | ZKBioSecurity                                                                           |

## Configuration



### **Dimensions (mm)**





## **Cable Management Box**