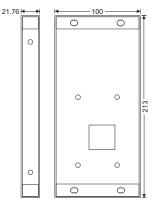

|
| Biometrics Algorithms    | ZKFace VX5.8 / ZKPalm VX12.0                                                            |
| Power Supply             | 12V 3A                                                                                  |
| Working Humidity         | 10%-90%                                                                                 |
| Working Temperature      | -10 °C- 45 °C                                                                           |
| Dimensions               | (W*H*D) 91.93*202.93*21.5mm                                                             |
| Supported Software       | ZKBioSecurity                                                                           |

## Configuration



### **Dimensions (mm)**





## **Cable Management Box**