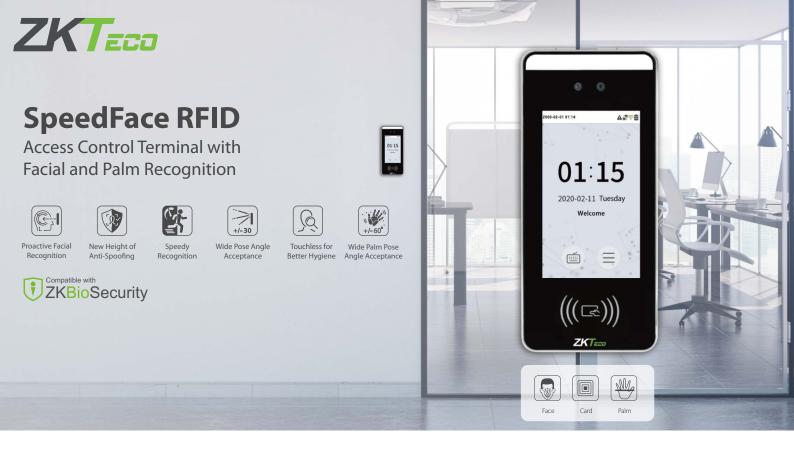

#### **Features**

- Visible Light Facial Recognition
- 3 in 1 Palm Recognition.
- Advanced Anti-spoofing algorithm against photo, video and 3D mask attack
- Multiple verification methods: Face / Card / Password / Palm
- Total Touchless Technology