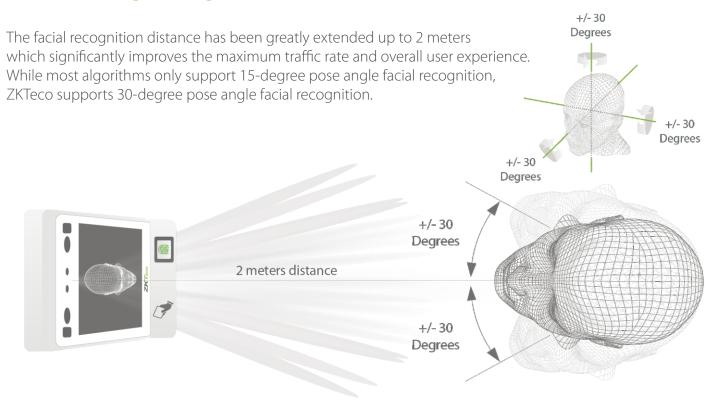

#### **Features**

- Visible Light Facial Recognition
- 3 in 1 Palm Recognition.
- Advanced Anti-spoofing algorithm against photo, video and 3D mask attack
- Multiple verification methods: Face / Card / Password / Palm
- Total Touchless Technology

# Recognition distance up to 2m and extra wide angle recognition



## Specifications:

| Display                  | 5-inch Touch Screen                                                                     |
|--------------------------|-----------------------------------------------------------------------------------------|
| Face Capacity            | 6,000                                                                                   |
| Palm Capacity            | 3,000                                                                                   |
| Card Capacity            | 10,000                                                                                  |
| Transactions             | 200,000                                                                                 |
| Device Operation System  | Linux