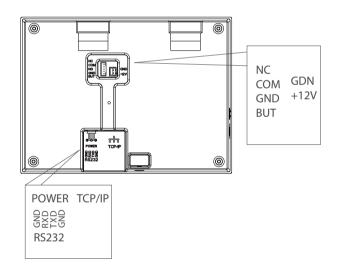

|
| Power Supply             | DC 12V/1.5A                                                                                                                                               |
| Dimension                | 186 * 138 * 43.6mm (LxWxT)                                                                                                                                |
| Operating Temp.          | 0 °C - 45 °C                                                                                                                                              |
| Operating Humidity       | 20% - 80%                                                                                                                                                 |

## Configuration



#### Interface



#### What's in the Box









V3.1 05/09/2023