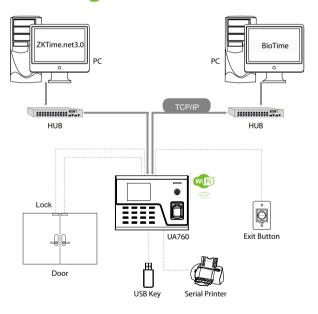

|
| Power Supply             | DC 12V/1.5A                                                                                                                                               |
| Dimension                | 186 * 138 * 43.6mm (LxWxT)                                                                                                                                |
| Operating Temp.          | 0 °C - 45 °C                                                                                                                                              |
| Operating Humidity       | 20% - 80%                                                                                                                                                 |

## Configuration



#### Interface



#### What's in the Box









V3.1 05/09/2023