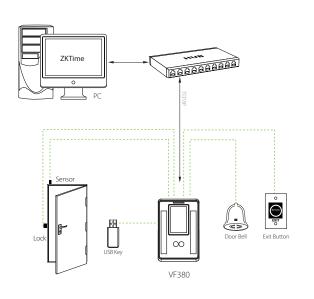

r, and exit button, alarm   |
| Optional Function     | Mifare Card                                                                                      |
| Power Supply          | 12V/1.5A                                                                                         |
| Verification Speed    | ≤1\$                                                                                             |
| Operating Temperature | 0-45 ℃                                                                                           |
| Operating Humidity    | 20%-80%                                                                                          |
| Dimensions            | $104.7 \times 160 \times 36 \text{ mm (L} \times H \times D)$                                    |

### Configuration



#### What's in the Box