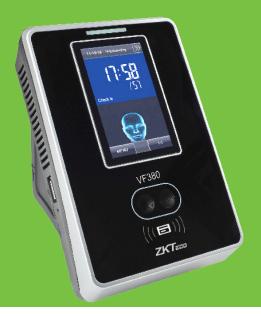

## **VF**380

# Multi-function Face Identification Terminal

VF380 is a facial recognition terminal for time & attendance and access control which can connect with 3rd party electric lock, door sensor and exit button, etc. With the latest facial recognition algorithm and cutting-edge technology. It can save 3,000 face templates without dividing into groups. The product is able to communicate via WiFi (optional), Ethernet, USB (host and client), so to ensure a smooth connection and data transfer. All the settings can be easily done on a 2.8-inch capacitive touch screen. It has been elaborately designed and finely processed to match your office perfectly.

#### **Feature**

- Elegant ergonomic design
- WiFi (optional), Ethernet and USB (client/host) communication
- Professional ZKTeco facial recognition algorithm
- 3,000 face template capacity

- 2.8-inch capacitive touch screen
- Optional for Mifare card module
- Infra-red optical system enables user-identifications in a wide range of environmental lighting