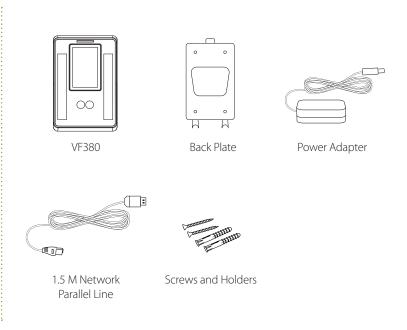

|
| Optional Function     | Mifare Card                                                                                      |
| Power Supply          | 12V/1.5A                                                                                         |
| Verification Speed    | ≤1\$                                                                                             |
| Operating Temperature | 0-45 ℃                                                                                           |
| Operating Humidity    | 20%-80%                                                                                          |
| Dimensions            | $104.7 \times 160 \times 36 \text{ mm (L} \times H \times D)$                                    |

### Configuration



#### What's in the Box