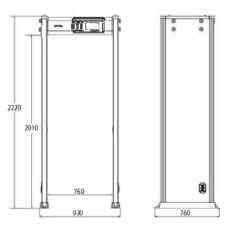

### Specification

| Input voltage            | 100-240 V, 50/60 Hz         |
|--------------------------|-----------------------------|
| Working temperature      | -20°C ~ 50°C                |
| External Dimensions (mm) | 2220 (H) x 930(W) x 760(D)  |
| Channel Dimensions (mm)  | 2010 (H) x 760(W) x 760 (D) |
| Package Dimensions (mm)  | 2300 (H) x 335(W) x 800 (D) |
| Gross weight             | 70 kg                       |

# Dimensions

ZKTECO EUROPE www.zkteco.eu E-mail: sales@zkteco.eu © Copyright 2017. ZKTECO CO, LTD. ZKTeco Logo is a registered trademark of ZKTECO CO, LTD. or a related company. All other products and company names mentioned are used for identification purposes only and may be the trademarks of their respective owners. All specifications are subject to charge without notice. All rights reserved.