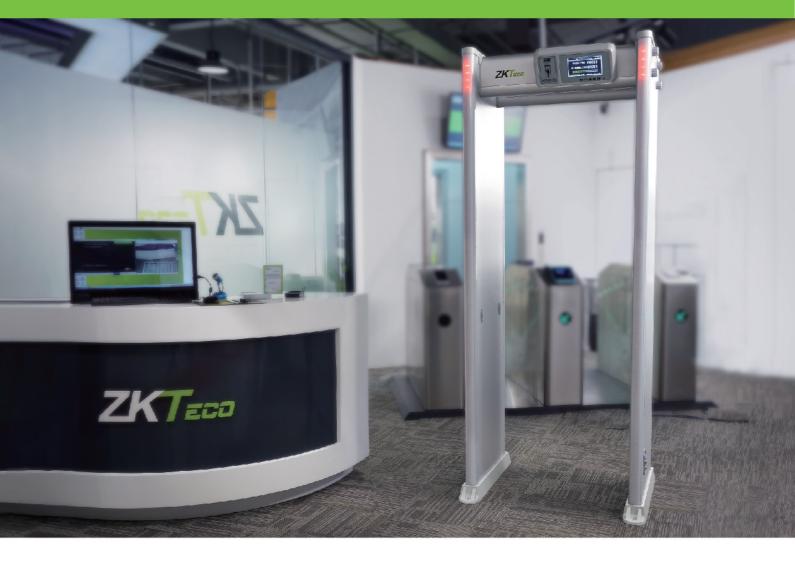

# ZK-D4330

Very High Performance 33 Zones Walk Through Metal Detector

# Features

- 33 detection zones
- 7"LCD HD display interface
- Remote control
- Simple installation and use

# Applications

• Excellent anti-interference ability and stability

• Each zone has 300 adjustable sensitivity level

Higher accuracy and verification speed

• Supports various language interface customization