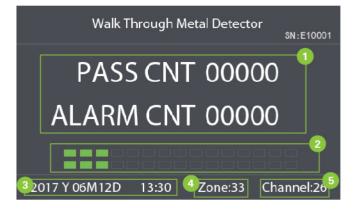

# Main Interface

- 1 Precision passenger counting and alarm counting
- 2 Alarm intensity indicator
- 3 Real-time display
- 4 Detection zone setup
- 6 Channel setting