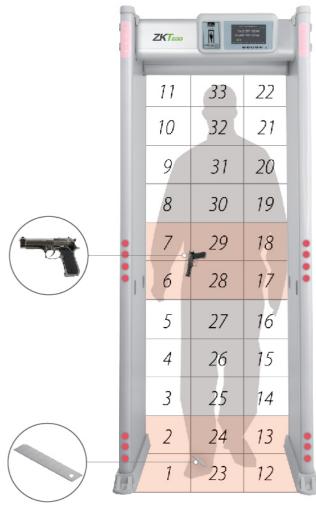

#### **Detection Area**

- Supports multiple detection zone modes, including the modes of a single detection zone, 6 detection zones, 11 detection zones, and 33 detection zones.
- 0-300 adjustable sensitivity levels of Zone and overall,0-255 adjustable sensitivity levels of Anti-shock.
- From the shoe level to the crossbar, it accurately detects multiple metal objects simultaneously.
- Both sides of the LED indicator can be clearly seated in the actual metal position. And depending on the size and shape of the metal, different alarm intensities are displayed on the control panel.
- Accurate detection of weapons and contraband, while filtering watches, coins, belts, buttons and other harmless items.
- Harmless to human body, heart pacemaker, pregnant women, magnetic floppy disk, recording tapes etc.

Detection area