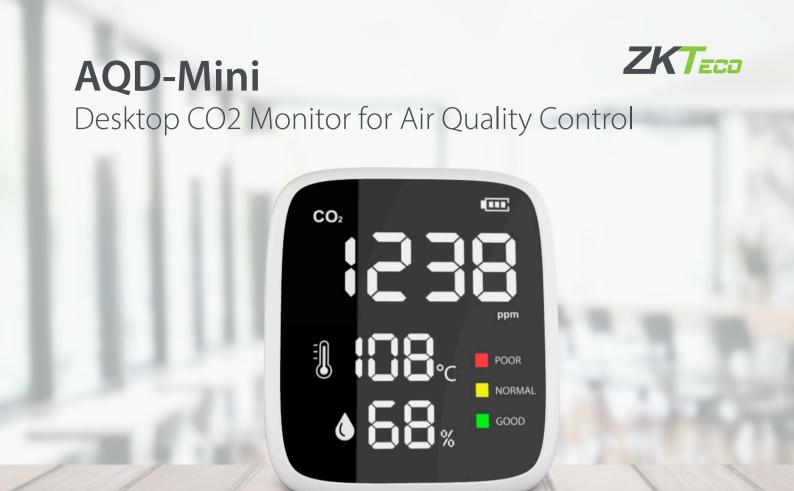

## **Features**

Portable and versatile with compact design and easy to place anywhere!

'Plug & Play' standalone and easy-to-install sensors.

Large digital LCD screen to clearly show all measurement data.

Real-time reading. Data is updated in real-time every 1.5 seconds.

High-performance infrared sensor to accurately monitor indoors CO2 concentration, ambient humidity, and temperature.

## Specifications

| Screen                   | Common Screen display                                        |
|--------------------------|--------------------------------------------------------------|
| CO2 Detection Technology | Infrared ( NDIR)                                             |
| Temperature              | Celsius                                                      |
| Monitoring               | 24 hours real time monitoring                                |
| Detection range:         | CO2 (400-5000 ppm)                                           |
| Power supply             | rechargeable Li-battery 1000mah including USB Charging cable |
| Material                 | ABS                                                          |
| Product Size             | 70*80*35MM                                                   |
| Included                 | Main Unit+manual+charging cable                              |
| CO2 Sensing module       | HEIMANN sensor from Germany                                  |
| Chip                     | Arterytelc                                                   |